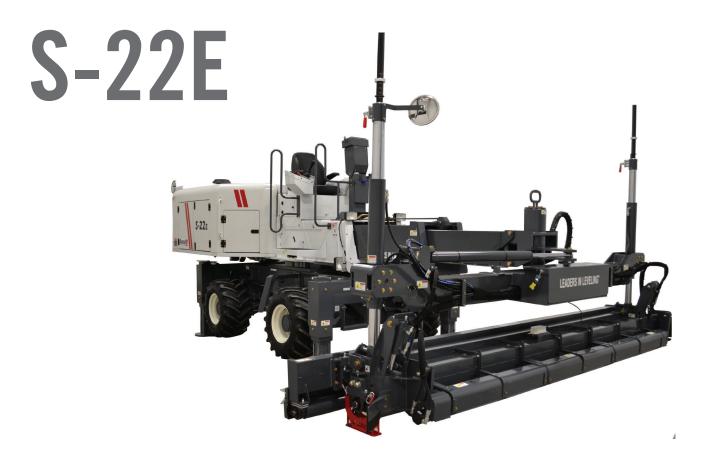

Somero's **S-22E** is the most technologically advanced Laser Screed® model available in the world. It provides several options so you can build the Laser Screed® Machine you need. This model offers 360° machine rotation, a 20' / 6 m boom reach, and a single-touch stabilizer control. The optional roller is positioned at the bottom of the plow, which allows the cream to rise to the top while pushing down larger aggregates and fiber. This allows the operator to seal the concrete in a single pass, especially useful when dealing with very low slumps, large aggregate or fibers.

We provide several machine options to meet your needs, including: head size, roller plow, extra storage, engine, and the Somero Floor Levelness System®. The first technology of its kind, the **Somero Floor Levelness System**® monitors Laser Screed® machine performance and reports alert percentages of any issues. This helps keep operators and machines finetuned and ready for tough jobs.

## **FEATURES/BENEFITS:**

- > Improved floor quality
- > Full color soft touch LCD display with integrated diagnosis
- > Somero Floor Levelness System® (optional)
- > Column-Block Protection
- > OASIS Laser Control System
- 360° Machine Rotation with 2-wheel,4-Wheel and Crab Steering

- > Somero Quick GradeSet System™
- > Hydraulic oil pre-heater
- > Heated seat, hand and foot areas
- > Automatic throttle
- > Automatic soft landing
- > Programmable Quick Pass
- > Compatible with the 3-D Profiler System®

## SPECIFICATIONS:

| WEIGHT            | 13,600 lbs / 6,169 kg                                |
|-------------------|------------------------------------------------------|
| WIDTH             | 7' 2" / 2.2 m                                        |
|                   |                                                      |
| HEIGHT            | 8' 3" / 2.5 m                                        |
| LENGTH            | 27' 10" / 8.4 m (transport mode)                     |
| ENGINE (STANDARD) | 65 HP / 48.5 kW Cummins Diesel QSF 2.8, Tier 4 Final |
| SELF-PROPELLED    | Standard                                             |
| SCREED HEAD WIDTH | 12' / 3.7 m (standard)                               |
| SCREED HEAD WIDTH | 14' / 4.3 m (optional)                               |